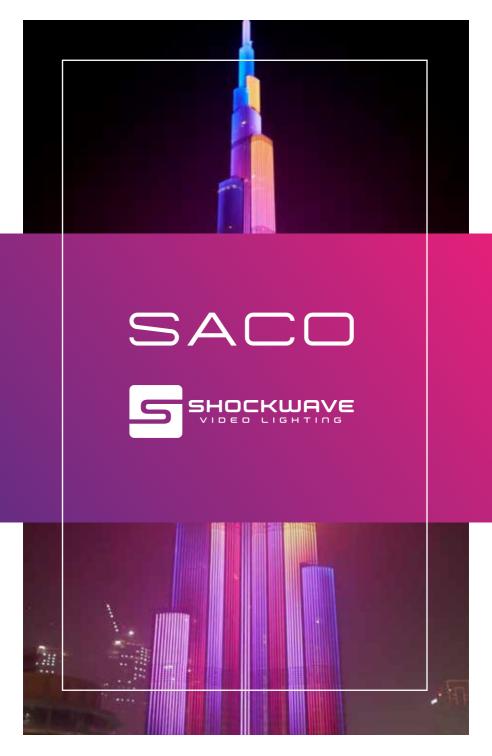

# BURJ KHALIFA DUBAI

SACO was selected to develop the world's tallest building's lighting solution. The V-Stick S product from its Shockwave Direct View series was carefully selected, not only for its superior brightness and quality, but also for its durability and ability to withstand the extreme weather conditions associated with Dubai.

Burj Khalifa's spectacular New Year 2018 light show broke the Guinness World Record for largest light and sound show on a single building. The light show spanned an impressive surface area of 109,252 sq metres (about 27 acres, the size of about 20 football fields) – more than double that of the earlier record.