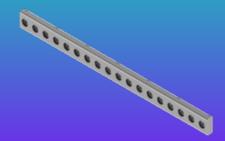

#### **SHOCKWAVE DELTA-2**

A long narrow architectural fixture powered by 18 LEDs, available in white or RGB, ideal for larger areas.