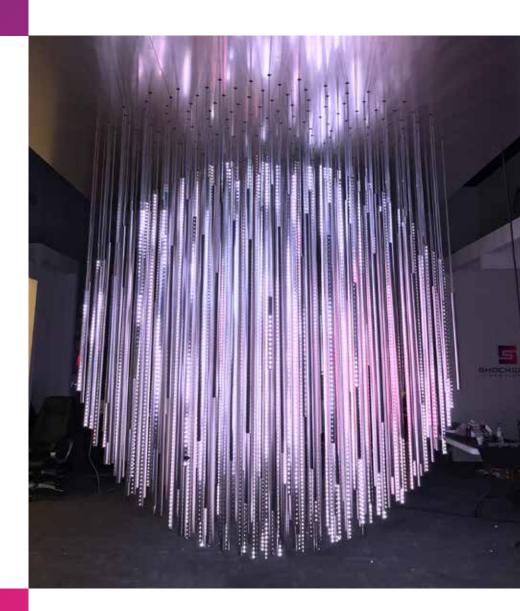

### **BLUE SUN**

SACO brought to life media artist Lozano-Hemmer's enormous interactive Blue Sun lighting installation using its innovative V-Stick S LED Video Light fixtures from its Shockwave Direct View series, integrated in a custom reflective housing, designed and manufactured by SACO.

The artwork was unveiled for the first time at the inaugural exhibition of the Amorepacific Museum of Art, located in Seoul. It is a huge globe made of 342 LED sticks, which reflects phenomena that take place on the surface of the sun. The work is a collaboration between the artist and NASA.