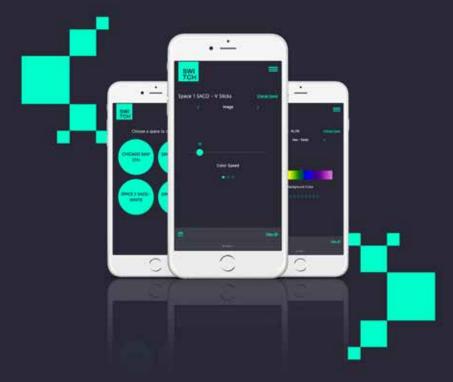

innovative Shockwave Direct View V-Stick LED Light fixtures.

**SWITCH YOUR MINDSET LIGHTING AT YOUR FINGERTIPS** 

01

02

03

04

05

06