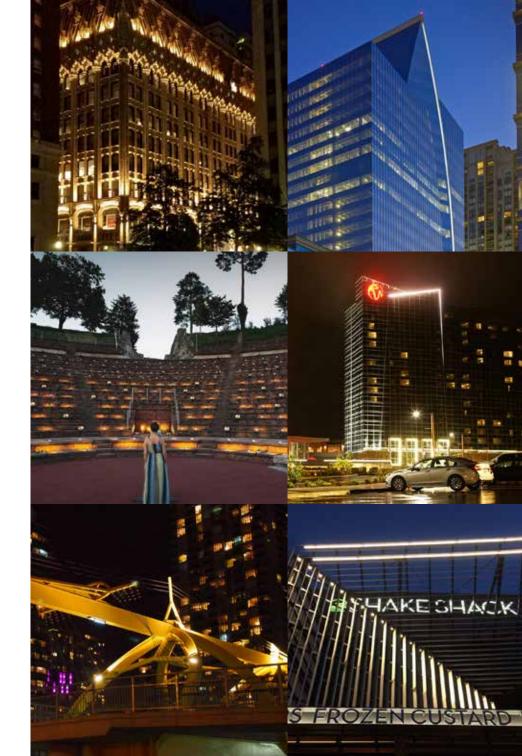

# BURJ KHALIFA DUBAI

SACO was selected to develop the world's tallest building's lighting solution. The V-Stick S product from its Shockwave Direct View series was carefully selected, not only for its superior brightness and quality, but also for its durability and ability to withstand the extreme weather conditions associated with Dubai.