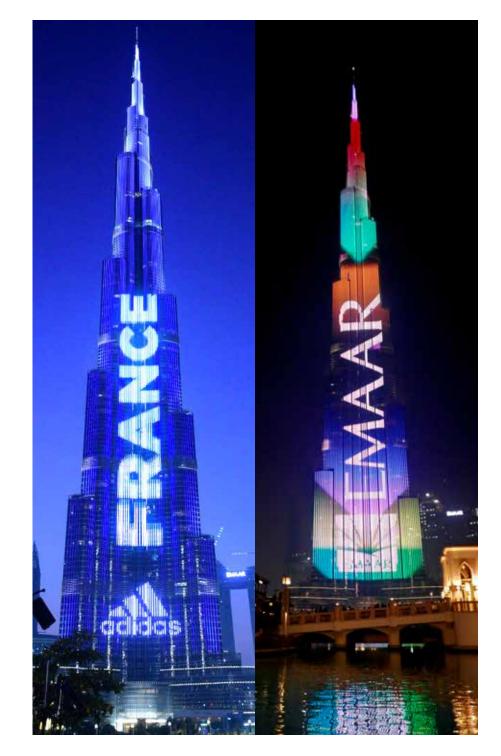

# BURJ KHALIFA DUBAI

SACO was selected to develop the world's tallest building's lighting solution. The V-Stick S product from its Shockwave Direct View series was carefully selected, not only for its superior brightness and quality, but also for its durability and ability to withstand the extreme weather conditions associated with Dubai.

Burj Khalifa's spectacular New Year 2018 light show broke the Guinness World Record for largest light and sound show on a single building. The light show spanned an impressive surface area of 109,252 sq metres (about 27 acres, the size of about 20 football fields) – more than double that of the earlier record.