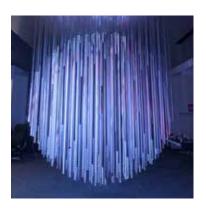

### **BLUE SUN**

SACO brought to life media artist Lozano-Hemmer's enormous interactive Blue Sun lighting installation using its innovative V-Stick S LED Video Light fixtures from its Shockwave Direct View series, integrated in a custom reflective housing, designed and manufactured by SACO.

The artwork was unveiled for the first time at the inaugural exhibition of the Amorepacific Museum of Art, located in Seoul. It is a huge globe made of 342 LED sticks, which reflects phenomena that take place on the surface of the sun. The work is a collaboration between the artist and NASA.