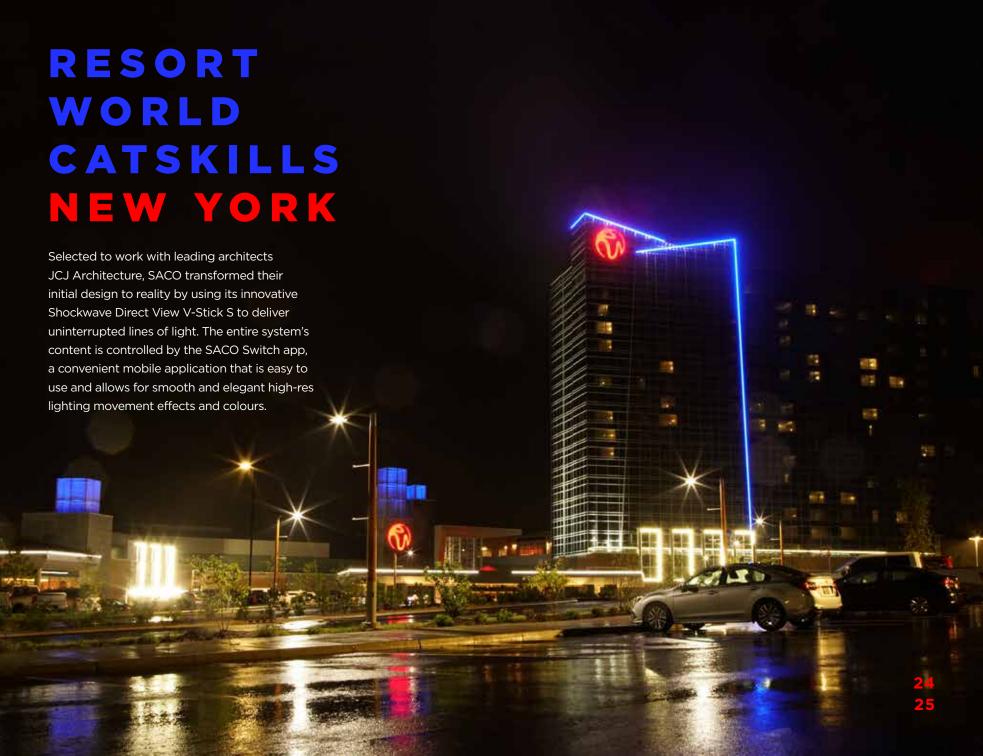

is a huge globe made of 342 LED sticks, which reflects phenomena that take place on the surface of the sun. The work is a collaboration between the artist and NASA.







# MAISON MANUVIE MONTREAL

Working with artist Lozano-Hemmer on his interactive Colorimeter, SACO adorned the impressive artwork on the wall of the main lobby with over 500 V-Tiles, arranged in a grid pattern with a customized diffused material applied to the front. The perimeter glow is achieved using Shockwave's V-Stick.

The LED media system uses generative content algorithms programmed with artistic patterns that capture images in real time by a camera in the grand hall and then transforms and reinterprets them to bring out the colour in motion.





innovative Shockwave Direct View V-Stick LED Light fixtures.











**SWITCH YOUR MINDSET LIGHTING AT YOUR FINGERTIPS** 







01

02



03



04



05

06

### **FIXTURES**

#### 01

#### **SHOCKWAVE ALFA**

A powerful small architectural fixture powered by 12 LEDs, available in white or RGB.

#### 02

#### **SHOCKWAVE ECKO**

Smaller than the ALFA with 3 LEDs, the ECKO is perfect for smaller areas.

#### 03

#### **SHOCKWAVE DELTA-1**

A short long architectural fixture powered by 9 LEDs, available in white or RGB.

#### 04

#### **SHOCKWAVE DELTA-2**

A long narrow architectural fixture powered by 18 LEDs, available in white or RGB, ideal for larger areas.

#### 05

#### **SHOCKWAVE V-STICK S**

Even thinner, lighter, and wireless, the V-STICK S pushes boundaries for pixel based lighting.

#### 06

#### **SHOCKWAVE V-PIX**

A small direct view fi