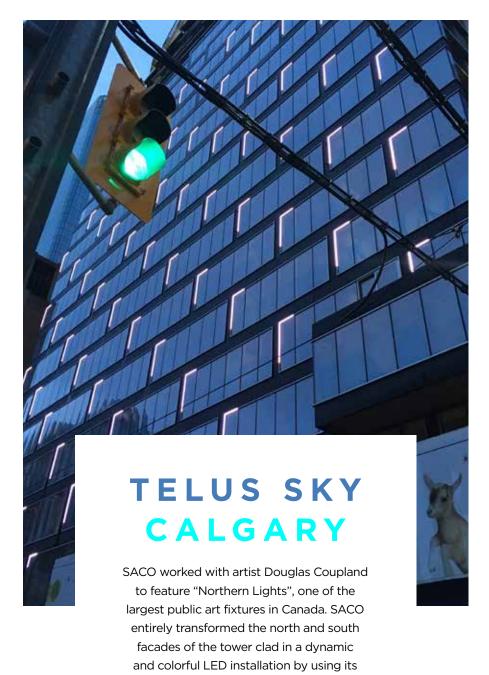

l exhibition of the Amorepacific Museum of Art, located in Seoul. It is a huge globe made of 342 LED sticks, which reflects phenomena that take place on the surface of the sun. The work is a collaboration between the artist and NASA.







# MAISON MANUVIE MONTREAL

Working with artist Lozano-Hemmer on his interactive Colorimeter, SACO adorned the impressive artwork on the wall of the main lobby with over 500 V-Tiles, arranged in a grid pattern with a customized diffused material applied to the front. The perimeter glow is achieved using Shockwave's V-Stick.

The LED media system uses generative content algorithms programmed with artistic patterns that capture images in real time by a camera in the grand hall and then transforms and reinterprets them to bring out the colour in motion.





innovative Shockwave Direct View V-Stick LED Light fixtures.











**SWITCH YOUR MINDSET LIGHTING AT YOUR FINGERTIPS** 







01

02



03



04



05

06

### **FIXTURES**

#### 01

#### **SHOCKWAVE ALFA**

A powerful small architectural fixture powered by 12 LEDs, available in white or RGB.

#### 02

#### **SHOCKWAVE ECKO**

Smaller than the ALFA with 3 LEDs, the ECKO is perfect for smaller areas.

#### 03

#### **SHOCKWAVE DELTA-1**

A short long architectural fixture powered by 9 LEDs, available in white or RGB.

#### 04

#### **SHOCKWAVE DELTA-2**

A long narrow architectural fixture powered by 18 LEDs, available in white or RGB, ideal for larger areas.

#### 05

#### **SHOCKWAVE V-STICK S**

Even thinner, lighter, and wireless, the V-STICK S pushes boundaries for pixel based