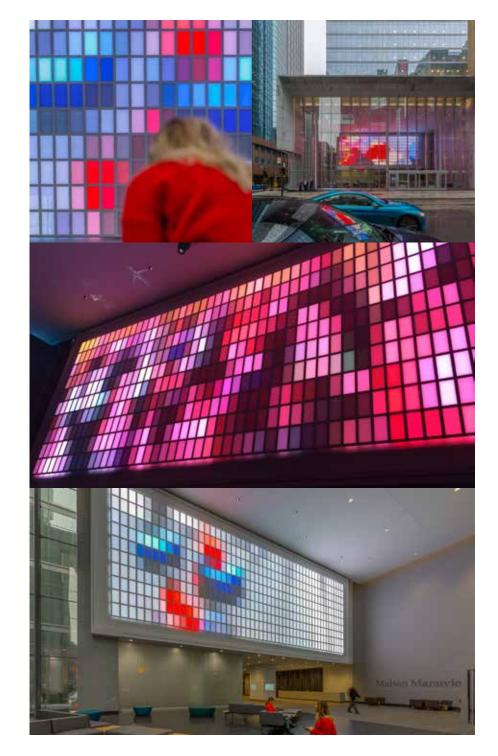

# MAISON MANUVIE MONTREAL

Working with artist Lozano-Hemmer on his interactive Colorimeter, SACO adorned the impressive artwork on the wall of the main lobby with over 500 V-Tiles, arranged in a grid pattern with a customized diffused material applied to the front. The perimeter glow is achieved using Shockwave's V-Stick.

The LED media system uses generative content algorithms programmed with artistic patterns that capture images in real time by a camera in the grand hall and then transforms and reinterprets them to bring out the colour in motion.